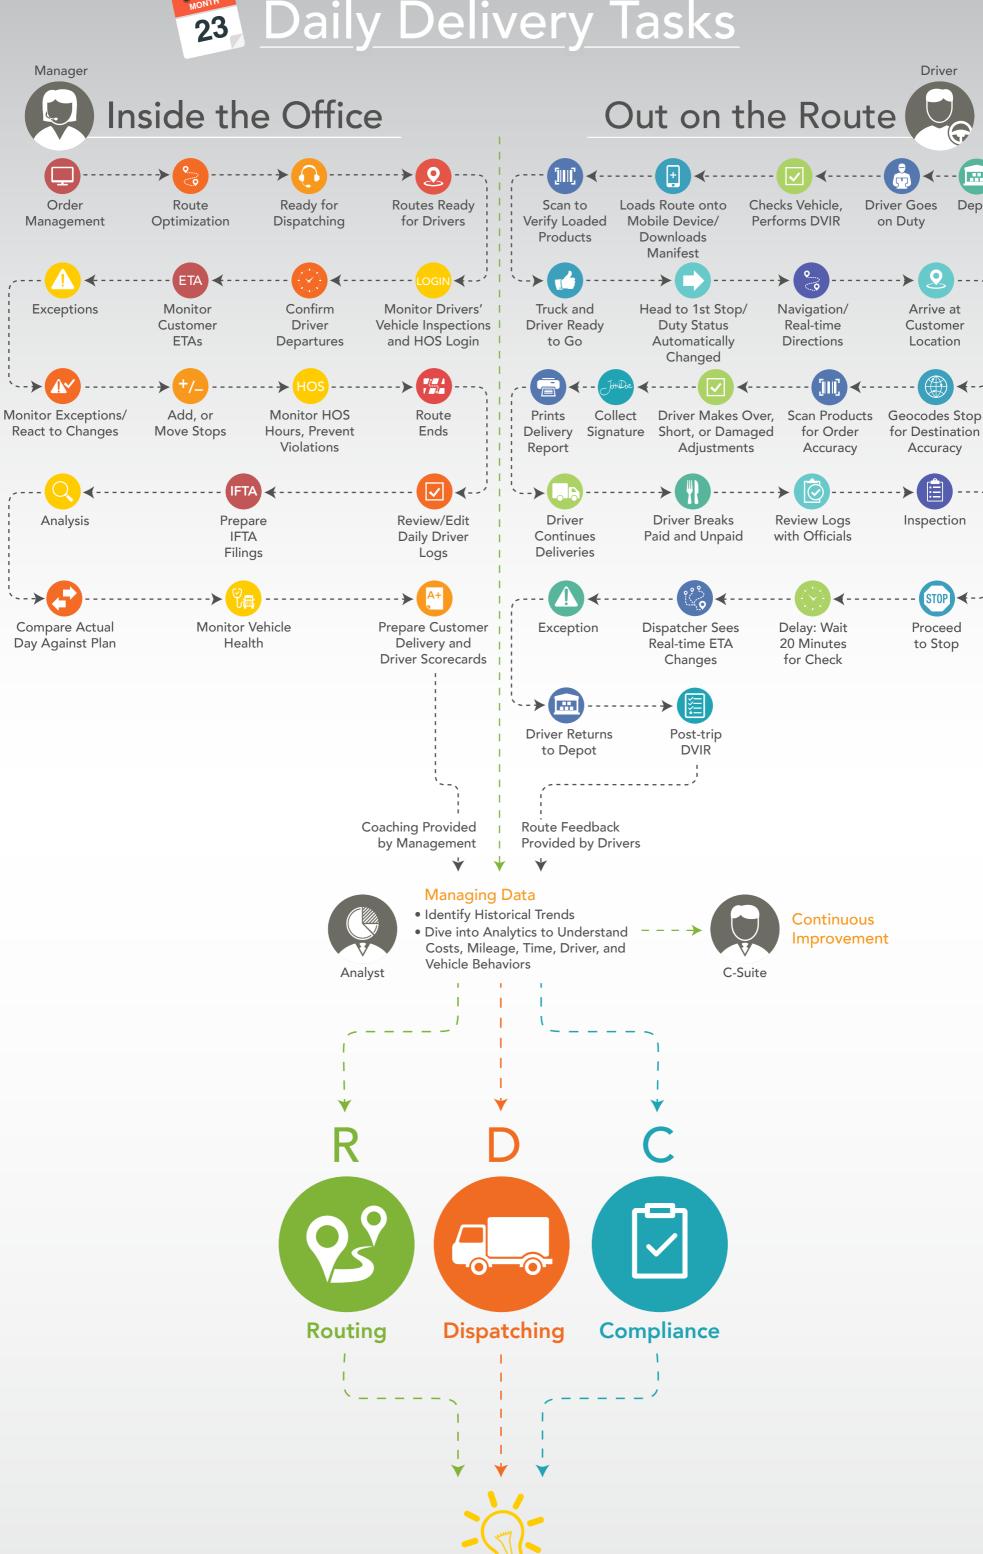

# The Single Solution

In order to meet all of today's delivery challenges, managers and drivers need a streamlined, simple solution to be more productive.

Omnitracs Routing, Dispatching & Compliance (RDC) is the single solution for all driver and back office tasks. With RDC:

**BACK OFFICE** 

- There's no need to understand multiple applications, manage multiple vendor relationships, or process multiple invoices
- Maintain data in a single system, removing opportunities for errors and mismatched data
- Always know which drivers do and don't have hours left without leaving the routing or dispatching application

**DRIVERS** 

- Drivers have only one application they need to do their job no multiple devices, data plans, or applications
- Stay compliant and up-to-date whether in or out of the cab

**ANALYSTS** 

- Reporting is meaningful the plan, the actual route, driver behavior, compliance, and vehicle information is all in one place
- dispatching including a significant reduction in out-of-route mileage and overtime, and delivery ETAs within 15 seconds in a single solution

• RDC combines compliance with all the benefits of routing and

To learn more about RDC, please visit www.omnitracs.com or call 800.348.7227.