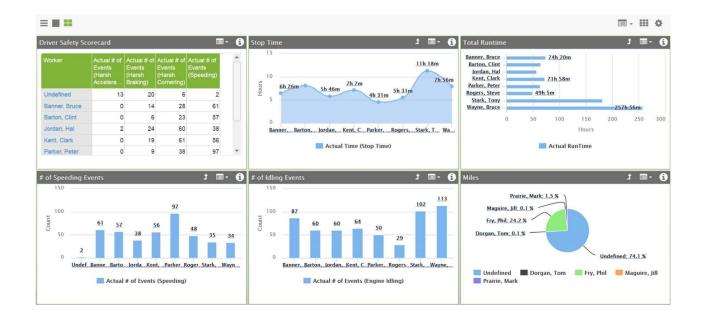

## The extra mile

Keep your back-office informed with detailed route-specific information

Record proof of delivery

Graphical satellite-image and hybrid maps of incident locations

Better manage operating expenses

Establish driver benchmarking and incentives

Proactively manage customer-service inquiries