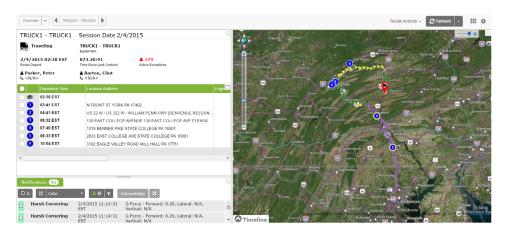

#### Trip management beyond routing

Evaluate current route plans in real time and notify drivers of changes to reduce your number of customer-service inquiries.

Access location, order, and customer details to ensure accurate delivery.

#### Solution highlights

**GPS-enabled driver** location and activity monitoring

Real-time arrival and departure information

Intuitive user interfaces for drivers and backoffice teams

## The extra mile

Keep your back-office informed with detailed route-specific information

Record proof of delivery

Graphical satellite-image and hybrid maps of incident locations

Better manage operating expenses