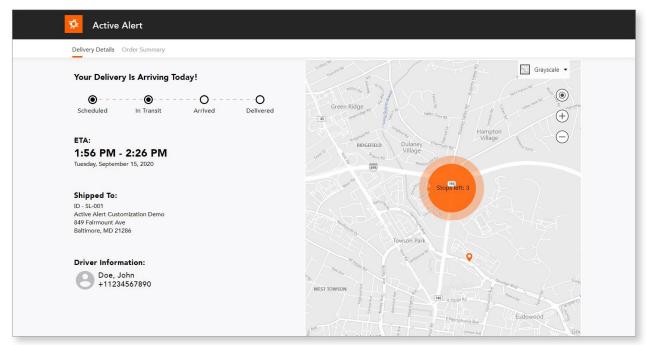

## Keep Customers Informed, No Matter Where They Are

6

Delivery Details Order Summary Map

Your Goods Have Been Delivered!

Scheduled In Transit Arrived Delivered

Delivered On: Tuesday September 15, 2020 12:55 PM

Shipped To: ID - SL-001 Active Alert Customization Demo 849 Fairmount Ave Baltimore, MD 21286

Driver Information:

Doe, John +11234567890 Provide customers with visibility into each stage of their order lifecycle – from scheduling to delivery.