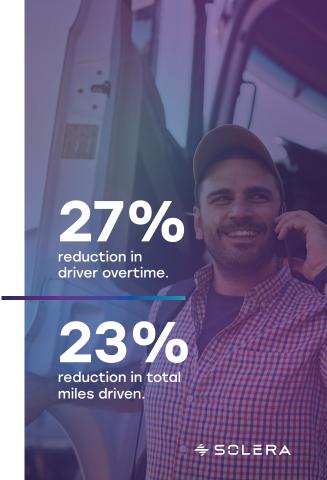

With today's labor and trailer shortage, having this realtime, actionable data available in one place enables more efficient operations, improved vehicle health, and improved driver satisfaction—all of which can help you stay ahead of your competition.